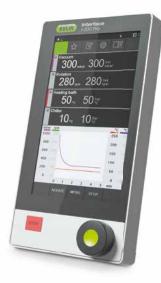

### I-300 Pro

- Central 7" touch screen control panel
- Guided operation with programmable methods
- Remote monitoring with Buchi phone app including push notifications and live view
- Multiple mounting position options