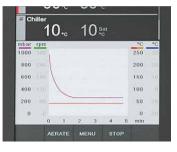

#### **Additional Accessories CHILLERS**

F-305, F-308, F-314 **F-100** 

**V-100** 

- Small footprint to save space
- Multiple application use including evaporation, drying and concentrating and suction straining and filtration
- Light weight compact design
- Low maintenance system
- High chemical resistance