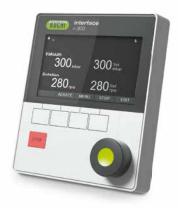

### R-300 Interface Controllers -Central Control of System Components I-300

- Remote monitoring with Buchi phone app including push notifications and live view
- Multiple mounting position options
- Unattended operation with automatic distillation