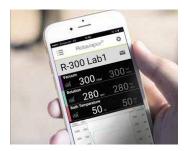

### R-300 Interface Controllers -Central Control of System Components I-300

- Remote monitoring with Buchi phone app including push notifications and live view
- Multiple mounting position options
- Unattended operation with automatic distillation