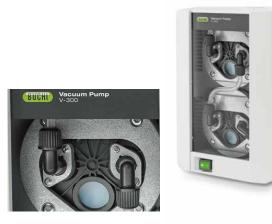

#### **Newly Designed Vacuum Source V-300**

CONTACT US FOR A QUOTE TODAY

- Near silent operation .
- Flow rate of 1.8m<sup>3</sup>/h .
- Ultimate vacuum of 5mbar
- Optimal vacuum pump for the R-300 Rotovapor
- Unattended operation in combination with the I-300 or I-300pro and optional level sensor
- High chemical resistance
- Easy visual detection of condensate and particles through the transparent front panel