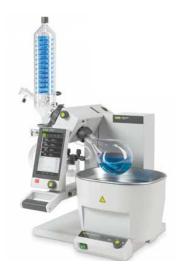

### R-300 System

300 ... 300

280\_ 28 50- 50:

# Your fully automated distillation evaporation system

- Centrally controlled vacuum pump
- Option of large (5L) or small (1L) bath
- Foam detection
- Automatic Distillation
- Remote monitoring via the Buchi phone app or wireless system
- Featuring the Buchi simple flask snap lock system
- Option of the I-300 or I-300 Pro to optimise your distillation process
- Choice of auto or manual lift function

### **Choose Your Controller**

R-300 - your fully automated distillation evaporation system