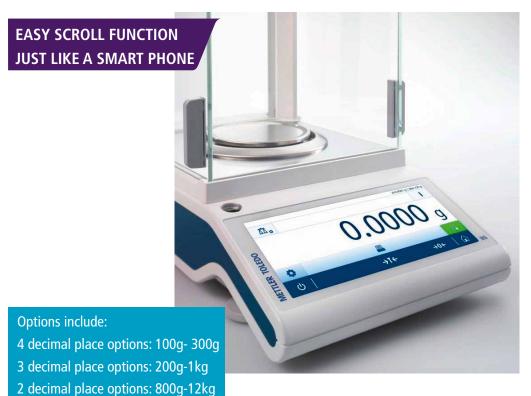

### **Big Features Go Compact**

With built in glove mode for touch screen operation (operable through cotton, silicone and latex)

#### **ML-T Range Features**

- Easy portable design with robust bottom metal housing
- Small space saving footprint
- Visual level bubble on the front of the balance
- On screen instructions guide to level the balance
- Fully automatic time and temperature controlled internal calibration
- Min weigh functions for easy and reliable results

Featuring a 4.3" colour touch screen.

Optional battery operation.

Options include:

4 decimal place options: 100g- 300g
3 decimal place options: 200g-1kg
2 decimal place options: 800g-12kg
1 decimal place options: 3kg-32kg