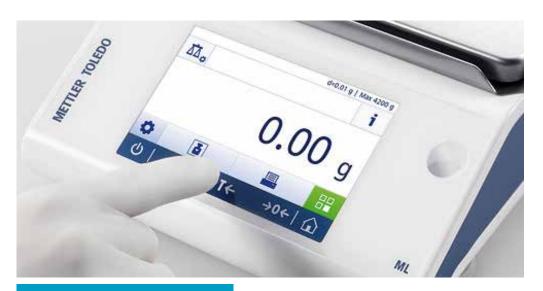

#### **MS-TS Range Features**

- MS-TS range features a 7" colour touch screen versatile modular format
- Robust design with full metal housing
- Straight forward intuitive interface

1 decimal place options: 3kg-32kg

- Visual level bubble on the front of the balance
- On screen instructions guide to level the balance
- Fully automatic time and temperature controlled internal calibration
- Min weigh functions for easy and reliable results

DAILY TASKS BECOME EASIER
WITH THE OPTIMISED DISPLAY

QuickLock draft shield dismantles in seconds without any tools and all parts are dishwasher proof.

Safe, easy cleaning with smooth rounded surfaces.